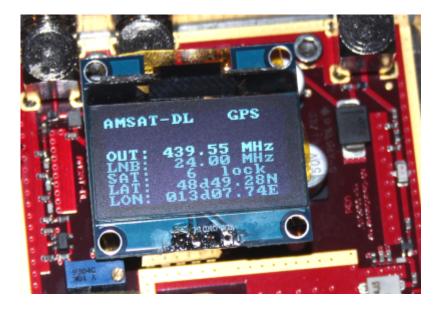

## **OLED Display**

optionally an OLED display can be plugged directly on the board. It displays the operating status as well as GPS related information. This option is especially useful for portable operation to read the own exact coordinates.

After the program start status information is displayed which correspond to the LEDs A to D. As soon as the system is synchronized the display shows frequency information, if the GPS module is mounted also GPS data.